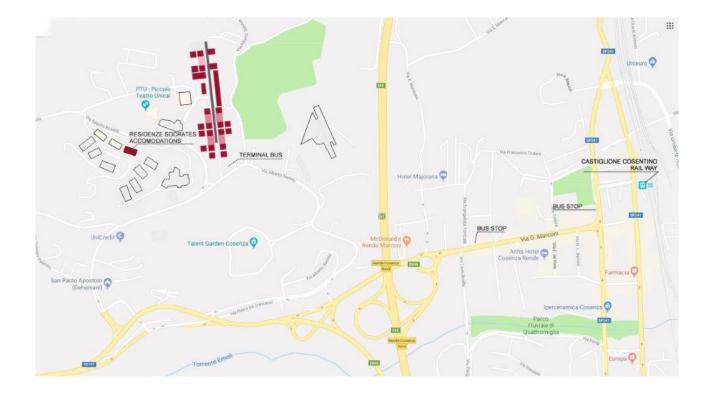

**Note:** From the Castiglione Cosentino Station the University Campus – Residential Centre can be easily reached by bus (Consorzio autolinee U1, U4, U7, U10). One bus-stop is just in front of the Castiglione Cosentino Station, on your left (see the map below). Otherwise, by **taxi**: phone to: mr. Aurelio Costabile 360-759040 or mr. Massimo Chiappetta 339-1719945; we suggest to book the taxi in advance.